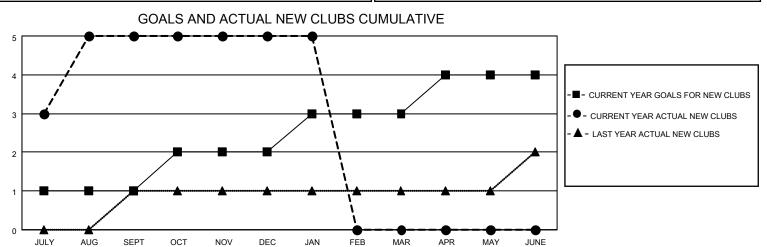

## MONTHLY MEMBERSHIP PROGRESS REPORT

LOCATION HONG KONG, CHINA

District 303

| Clubs RESULTS FOR 2021-2022 |   |   |   | Members  RESULTS FOR 2021-2022 |    |     |     |
|-----------------------------|---|---|---|--------------------------------|----|-----|-----|
|                             |   |   |   |                                |    |     |     |
| JULY/AUG/SEPT               | 1 | 5 | 0 | JULY/AUG/SEPT                  | 25 | 325 | 119 |
| OCT/NOV/DEC                 | 1 | 0 | 0 | OCT/NOV/DEC                    | 25 | 37  | 41  |
| JAN/FEB/MAR                 | 1 | 0 | 0 | JAN/FEB/MAR                    | 25 | 18  | 7   |
| APR/MAY/JUNE                | 1 | 0 | 0 | APR/MAY/JUNE                   | 25 | 0   | 0   |