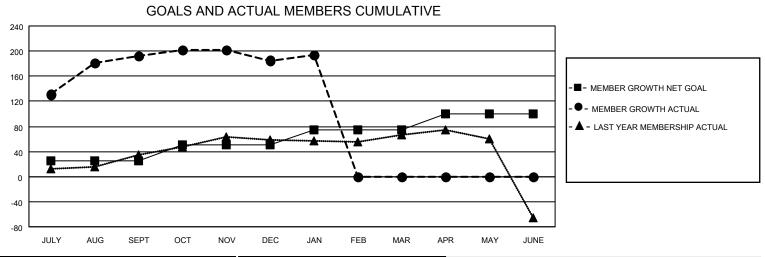

## MONTHLY MEMBERSHIP PROGRESS REPORT

LOCATION HONG KONG, CHINA

District 303

| Clubs RESULTS FOR 2021-2022 |   |   |   | Members  RESULTS FOR 2021-2022 |    |     |     |
|-----------------------------|---|---|---|--------------------------------|----|-----|-----|
|                             |   |   |   |                                |    |     |     |
| JULY/AUG/SEPT               | 1 | 5 | 0 | JULY/AUG/SEPT                  | 25 | 325 | 119 |
| OCT/NOV/DEC                 | 1 | 0 | 0 | OCT/NOV/DEC                    | 25 | 37  | 41  |
| JAN/FEB/MAR                 | 1 | 0 | 0 | JAN/FEB/MAR                    | 25 | 18  | 7   |
| APR/MAY/JUNE                | 1 | 0 | 0 | APR/MAY/JUNE                   | 25 | 0   | 0   |